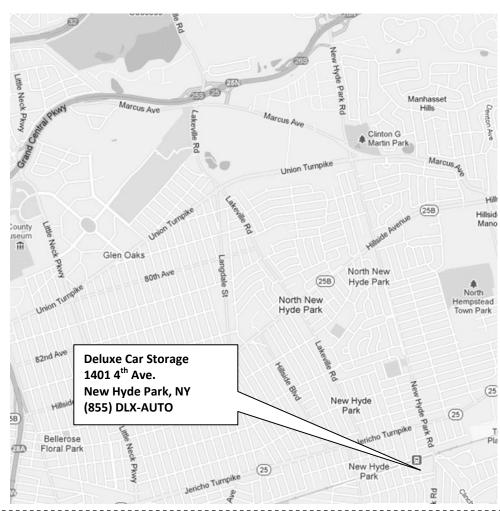

## WHERE

Deluxe Car Storage 1401 4th Ave. New Hyde Park, NY 11040 (516) 587-6447 www.DeluxeCarStorage.com

The most high-end, secure auto storage environment in New York

TECH EXPERTS:

JOHN PALMA & DAVID H. SCOTT, PH.D.

## **Directions from the Long Island Expressway**

From the L.I.E., take exit 34 toward New Hyde Park Road via the Service Road.

From the Service Road, turn south on New Hyde Park Road and continue for 2.8 miles. You will pass the Northern State Parkway and Jericho Turnpike.

After the railroad track, turn right on 4<sup>th</sup> Avenue and Deluxe Car Storage is on the right.

**Deluxe Car Storage** invites members of the Atlantic Region to a Tech Meet and tour of their new state-of-the-art, climate- controlled car storage facility in New Hyde Park, New York.