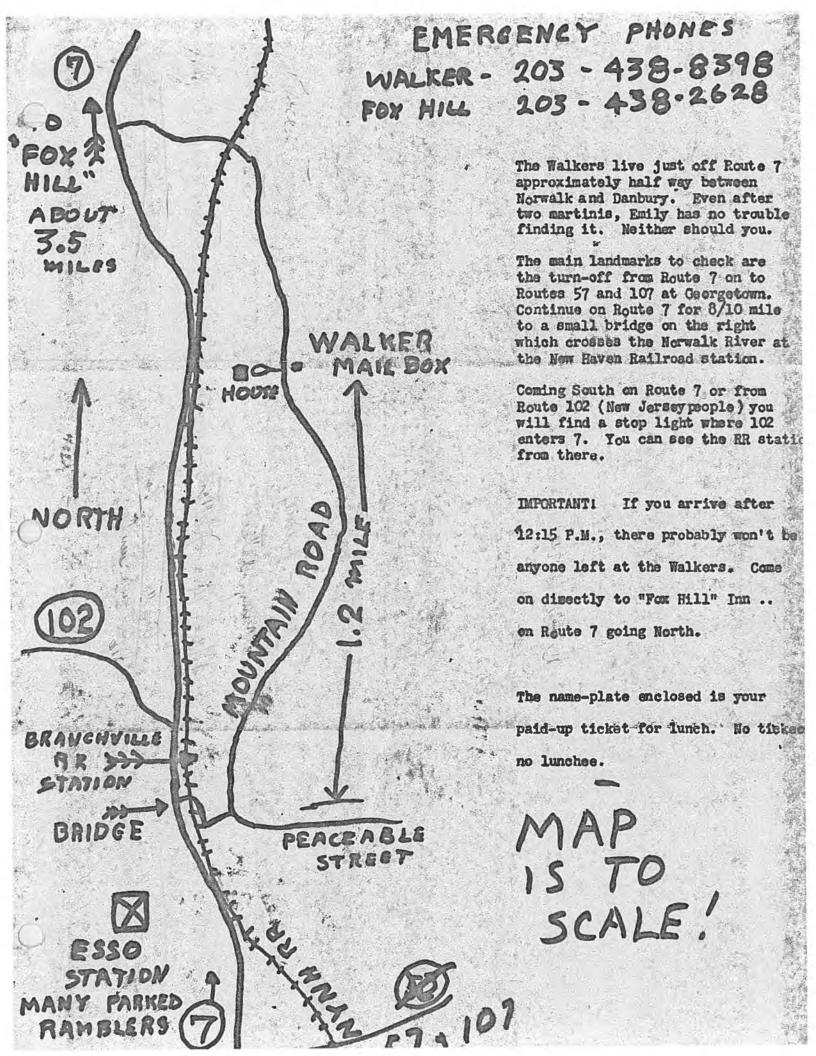

September 4-7 - RROC National Meet, Williamsburg, Va. September 22 - New Jersey Historical Tour and Luncheon.

October 25-27 - Fall Foliage Tour, Lenox, Mass.

APRIL 21 - POINT-TO-POINT SPRING RUN. This is planned as a Fun Country semi-treasure hunt misguided tour of the prettiest Spring countryside we can find around these parts, ending up with a fine lunch at one of New England's finest and most scenicallylocated country inns, "Fox Hill" (see enclosed post-card). Host John Yervant is providing a private dining room for us, with our own bar, and lunch will cost only \$3.85 per person including tax/tips. If you don't think this is a gen-u-wine boggain, look at the "Fox Hill" a la carte menu!

The "run" will begin at The Walker's place on Mountain Road, Redding, Conn., at 10:30 AM, Sunday, April 21. Cars will take off at five-minute intervals following written instructions to various check-points where directions will be picked up for the next check-point and so on until you reach the "Fox Hill" bar. The tour, as planned, will cover 20 miles, plus or minus 10 miles, and you will see some of Connecticut's best views, a number of wonderful old homes, historic sites, and little traffic. On this one, the weather will be no problem unless you insist on making the tour in an open tourer with the top down so we want no flimsy excuses from faint-hearted members. If your RR/B is a tourer, come anyway. Even if your car isn't on the road yet, come in your Thunderchrome Whatzit; either ride the course in Detroit iron or, better, act as navigator for someone. If you don't want to make the run itself, join us for lunch at "Fox Hill". By the way, you don't have to be at the Walker's at 10:30; but come as early as you can. "Coffee and" will be provided.

Need a Map? If you don't know how to get to The Walker's, we'll send you a map. Write.

Now, a Commercial. Last year, and the year before, we held our first meeting lunches at Derry and Sybil Mallalieu's home, and charged \$3 (1966) and \$5 (1967) for lunch and drinks. The Bentley Babes worked themselves dizzy feeding the mob, and we went in the hole on finances. So this year, we are (as above) having the lunch at "Fox Hill" and the charge is \$3.85. Buy your own drinks. Now, "Fox Hill" must be paid in advance, and our Host, Mr. Yervant, must have your reservation by Monday, April 15. Letters postmarked later than midnight, April 15, will be turned over to the Model T Ford Club.